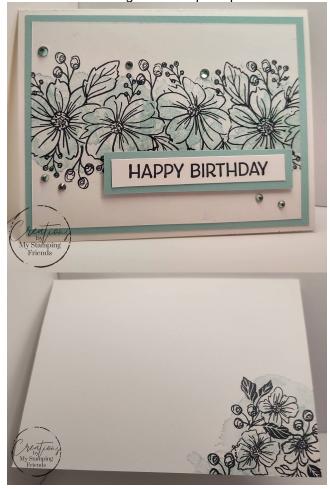

## **Measurements:**

- Card Base: 5½" x 8½" in Basic White
- Front Layers:
  - o 4" x 51/4" in Pool Party
  - o 3¾" x 5" in Basic White
- Sentiment:
  - o 31/4" x 1/2" in Basic White
  - o 3½" x ¾" in Pool Party

## Instructions for the Card:

- Score card base at 4½" and fold and burnish.
- Stamp long ink splotch image from the Artistically Inked stamp set in Pool Party across the center of the Basic White front layer in two overlapping rows. Rotate the stamp to add variety. Aim for approximately 2" of background color across the width of the card.
- Stamp a portion of the long ink splotch image from Artistically Inked in the lower right corner of the inside of the card base.
- Stamp the double flower image from the Friendly Hello stamp set in Tuxedo Black across the center of the card, on top of the Pool Party splotches. Rotate the image if desired for variety. Five flowers should fit across the center.
- Stamp the open large leaf image from the Friendly Hello stamp set in Tuxedo Black around the flowers.
- Stamp the large and the small bud images from the Friendly Hello stamp set in Tuxedo Black to fill in gaps around the large flowers across the center of the card.
- Stamp the flower image of your choice from the Friendly Hello stamp set in Tuxedo Black over the Pool Party splotches in the lower right inside corner of the card base.
- Stamp the Happy Birthday sentiment from the Artistically Inked stamp set on the Basic White Sentiment strip.
- Adhere the Basic White card front (with the flowers) to the Pool Party layer with Stampin' Seal.
- Adhere the Pool Party layer to the card front with Stampin' Seal.
- Adhere the Happy Birthday sentiment to the Pool Party sentiment layer with Stampin' Seal.
- Adhere the sentiment to the card front with Stampin' Dimensionals.
- Add Holiday Rhinestones in Coastal Cabana to the card front.